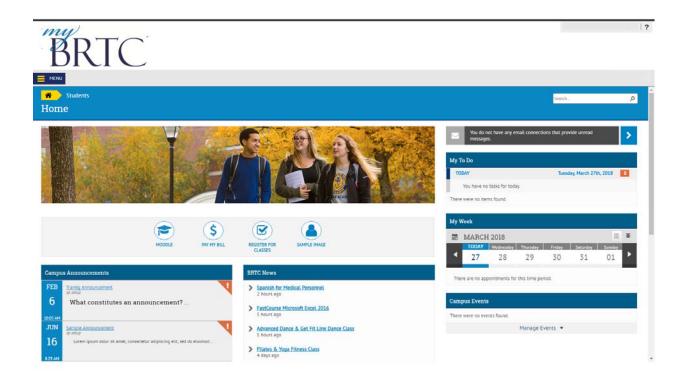

#### 2018 Fall

Register using BRTC only after you meet with your advisor.

- **Note**: If you are a first-time student, you will register for classes with an admissions advisor
- 1. Login to BRTC
- You will see a screen similar to the one pictured below. Click on the **Register For** Classes button and follow the prompts.