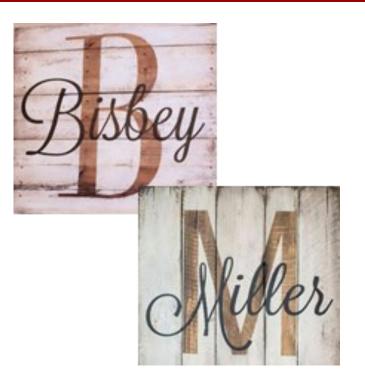

## PALLET PAINTING PARTY

- . DIY Pallet
- 20 x 18
- . Family Name Monogram

Ages 12 & Up Children Must be Accompanied by an Adult

Register at the Continuing Education Building located on the BRTC Pocahontas campus on College Drive, between the hours of 8:00 a.m. and 3:30 p.m. or visit our website at www.blackrivertech.edu/community/cce and click on Pocahontas Campus.